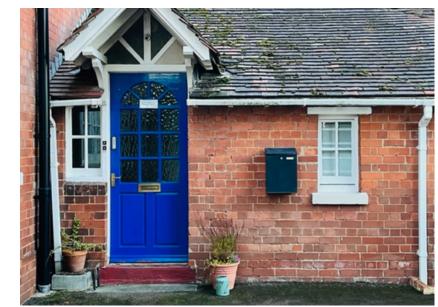

Parking is on site, if you are waiting for someone, we ask you not to leave your engine running as counselling rooms are close by.

Kingsley House does not have a reception or waiting area.

Your therapist will meet you at the side door shown in the picture above at the time you have arranged. The therapist you are meeting will not be able to answer the door before the time arranged as they may be in a prior appointment.