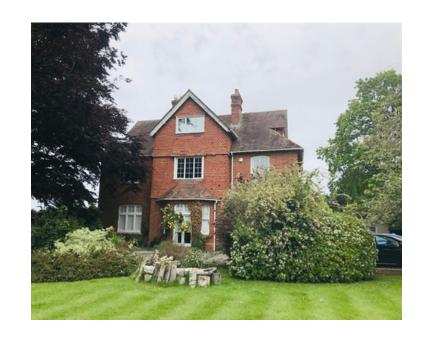

The entrance is fairly hidden, and as you turn in you will see our Kingsley House sign. If you drive past the church, you have gone too far.

Kingsley House

Parking Spaces

Entrance is at the side of the house, just past the main fround door.