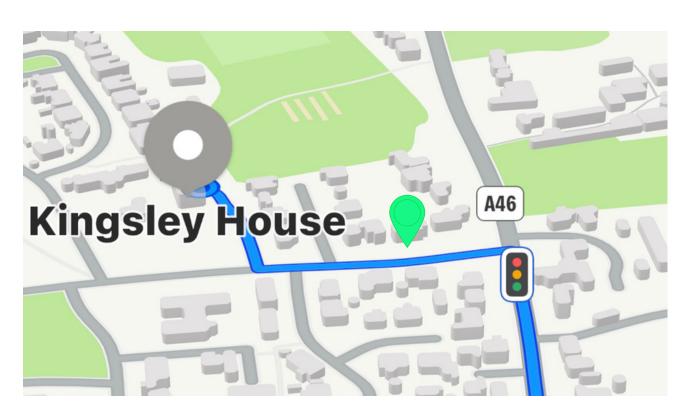

## Directions to Essential Space Kingsley House

## You will find us at Kingsley House, Church lane (Off Shurdington Rd) Glos GL51 4TQ

Kingsley House is on the right hand side of Church lane. As you turn into Church Lane off the Shurdington Road A46, drive past the first right (Vicarage Close) you will find our entrance shortly after a fence and trees.

The entrance is fairly hidden, and as you turn in you will see our Kingsley House sign. If you drive past the church, you have gone too far.

Kingsley House

Parking Spaces

Entrance is at the side of the house, just past the main fround door.